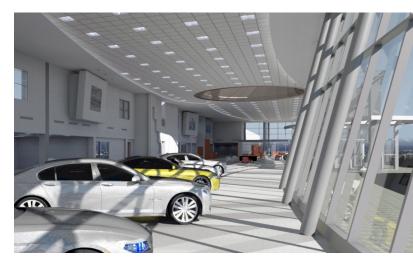

## Planto, TX

S2A was contracted to assist in the documentation of the as-built conditions of the BMW Dealership of Plano, TX. The 43,000 SF dealership consist of a large show room featuring an expansive slanted aluminum storefront that waves across the front elevation. The show room also has large custom cone skylights that harness natural lighting into the exhibit space. Office, conference and meeting rooms sit to the rear of the showroom. An extension of the building offers operable storefront opening up to a full carservice area.

To document the building a field team was sent to measure and create a 2-dimensional as-built. While the 2-D documents include specific information for outlets, data, loading, etc. The 3-D documents are used for architectural upgrades and for facility management uses. The 3-D model includes all architectural and structural design detailing materiality, highly detailed storefronts, entry details and skylight structures. Additionally all major duct work exposed and above ceilings, and location/size of major equipment including roof top equipment is included.