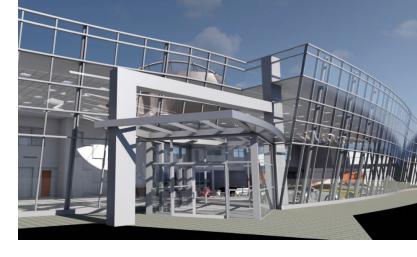

## Planto, TX

S2A was contracted to assist in the documentation of the as-built conditions of the BMW Dealership of Plano, TX. The 43,000 SF dealership consist of a large show room featuring an expansive slanted aluminum storefront that waves across the front elevation. The show room also has large custom cone skylights that harness natural lighting into the exhibit space. Office, conference and meeting rooms sit to the rear of the showroom. An extension of the building offers operable storefront opening up to a full carservice area.

To document the building a field team was sent to measure and create a 2-dimensional as-built. While the 2-D documents include specific information for outlets, data, loading, etc. The 3-D documents are used for architectural upgrades and for facility management uses. The 3-D model includes all architectural and structural design detailing materiality, highly detailed storefronts, entry details and skylight structures. Additionally all major duct work exposed and above ceilings, and location/size of major equipment including roof top equipment is included.