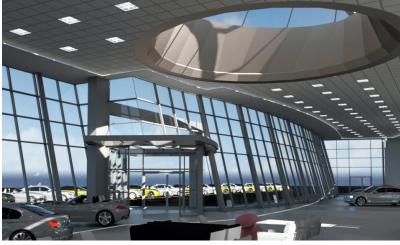

## Planto, TX

S2A was contracted to assist in the documentation of the as-built conditions of the BMW Dealership of Plano, TX. The 43,000 SF dealership consist of a large show room featuring an expansive slanted aluminum storefront that waves across the front elevation. The show room also has large custom cone skylights that harness natural lighting into the exhibit space. Office, conference and meeting rooms sit to the rear of the showroom. An extension of the building offers operable storefront opening up to a full carservice area.

To document the building a field team was sent to measure and create a 2-dimensional as-built. While the 2-D documents include specific information for outlets, data, loading, etc. The 3-D documents are used for architectural upgrades and for facility management uses. The 3-D model includes all architectural and structural design detailing materiality, highly detailed storefronts, entry details and skylight structures. Additionally all major duct work exposed and above ceilings, and location/size of major equipment including roof top equipment is included.