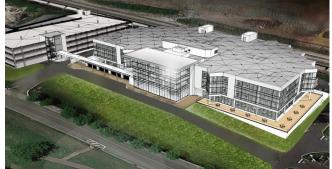

## HCA Corporate Office Building 4 + Parking Garage

Nashville, TN

Collaborative Studio provided architectural design services for a total renovation and expansion of a data center into a new \$40M-plus corporate office building project. This project involves a four-level parking garage and a 14,500 SF addition that will include a large kitchen and dining area, conference center, and fitness center.

S2A was contracted to provide the 3-dimensional as-built documentation for architecture and structural trades. These drawings were used to create the demolition documentation. Additionally, S2A assisted Collaborative Studio with the construction document development for the architectural and interior trades. Virtual renderings were also developed to help express the overall look and feel to the owners throughout the design process.