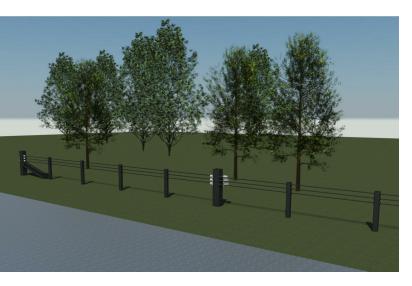

S2A was commissioned to bring the outdated product line specifications to date. Attentus provided the training and information manuals for 15+ products. S2A used this existing information to create 3D parametric models, as well as update specification documents, that can be used by engineers in coordinating their specific project needs. Additionally, S2A was involved with providing 3D photorealistic images for marketing purposes to help clients better understand the product.