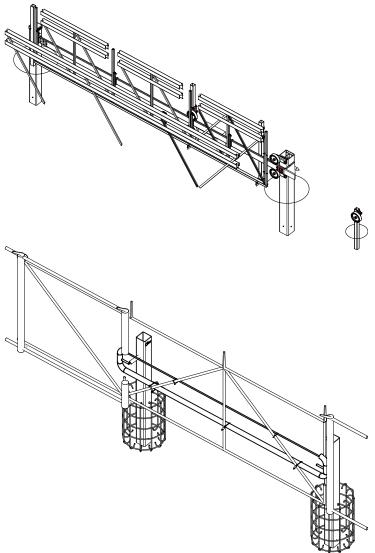

S2A was commissioned to bring the outdated product line specifications to date. Attentus provided the training and information manuals for 15+ products. S2A used this existing information to create 3D parametric models, as well as update specification documents, that can be used by engineers in coordinating their specific project needs. Additionally, S2A was involved with providing 3D photorealistic images for marketing purposes to help clients better understand the product.