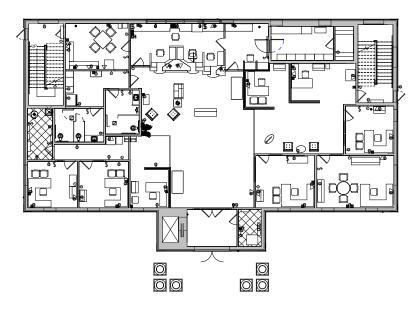

## First Tennessee Banks

S2A was contracted to create as-built 3D documentation in an effort to help First Tennessee Banks and their renovation process to update the bank facilities with a more open floor plan concept. As-built modeling helps design teams to see what the existing conditions are which gives them a head start on the design process and potentially find any issues that may arise. Coast 2 Coast Surveys provided S2A with 2D drawings of floor plans, elevations, ceiling plans, MEP systems layout, and furniture layouts to help with the creation of the 3D models. These 3D models included details such as; surface material to interior and exterior walls, floor and ceiling finishes, plumbing fixtures, security equipment, HVAC equipment, canopies, awnings, and overhangs.