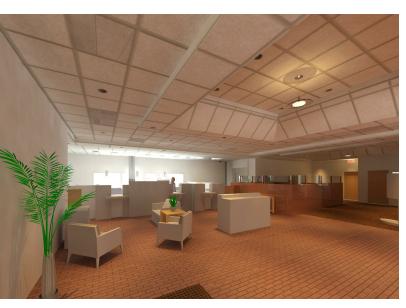

## First Tennessee Banks

S2A was contracted to create as-built 3D documentation in an effort to help First Tennessee Banks and their renovation process to update the bank facilities with a more open floor plan concept. As-built modeling helps design teams to see what the existing conditions are which gives them a head start on the design process and potentially find any issues that may arise. Coast 2 Coast Surveys provided S2A with 2D drawings of floor plans, elevations, ceiling plans, MEP systems layout, and furniture layouts to help with the creation of the 3D models. These 3D models included details such as; surface material to interior and exterior walls, floor and ceiling finishes, plumbing fixtures, security equipment, HVAC equipment, canopies, awnings, and overhangs.