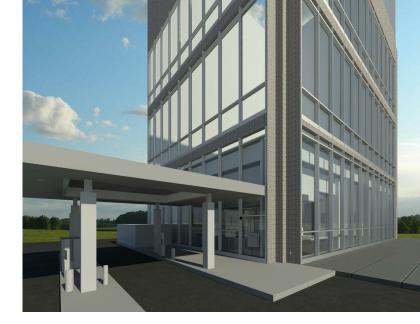

## First Tennessee Banks

S2A was contracted to create as-built 3D documentation in an effort to help First Tennessee Banks and their renovation process to update the bank facilities with a more open floor plan concept. As-built modeling helps design teams to see what the existing conditions are which gives them a head start on the design process and potentially find any issues that may arise. Coast 2 Coast Surveys provided S2A with 2D drawings of floor plans, elevations, ceiling plans, MEP systems layout, and furniture layouts to help with the creation of the 3D models. These 3D models included details such as; surface material to interior and exterior walls, floor and ceiling finishes, plumbing fixtures, security equipment, HVAC equipment, canopies, awnings, and overhangs.