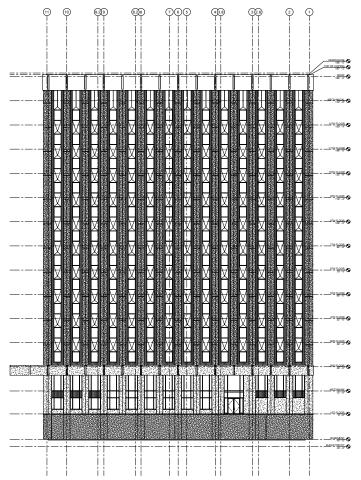

## William F. Conley Building Knoxville, TN

Fixed on the corner of Gay St. and Union, the William F. Conley building is a 13-story, 154,000 SF Embassy Suites. Previously used as office space for banks and other businesses, the new hotel features a restaurant on the first floor, 160+ hotel units, 2 condos on the top floor, as well as a rooftop bar and swimming pool. The \$40M project will feature local art, pink Tennessee marble, and other local touches throughout the building. To undertake the renovation, S2A created as-built documentation of the interior to make plans for the demolition of the interior, as well as giving reference for the rest of the build.