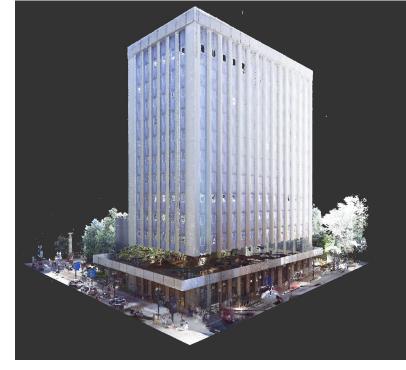

## William F. Conley Building Knoxville, TN

Fixed on the corner of Gay St. and Union, the William F. Conley building is a 13-story, 154,000 SF Embassy Suites. Previously used as office space for banks and other businesses, the new hotel features a restaurant on the first floor, 160+ hotel units, 2 condos on the top floor, as well as a rooftop bar and swimming pool. The \$40M project will feature local art, pink Tennessee marble, and other local touches throughout the building. To undertake the renovation, S2A created as-built documentation of the interior to make plans for the demolition of the interior, as well as giving reference for the rest of the build.