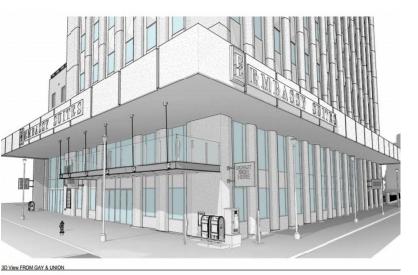

## William F. Conley Building Knoxville, TN

Fixed on the corner of Gay St. and Union, the William F. Conley building is a 13-story, 154,000 SF Embassy Suites. Previously used as office space for banks and other businesses, the new hotel features a restaurant on the first floor, 160+ hotel units, 2 condos on the top floor, as well as a rooftop bar and swimming pool. The \$40M project will feature local art, pink Tennessee marble, and other local touches throughout the building. To undertake the renovation, S2A created as-built documentation of the interior to make plans for the demolition of the interior, as well as giving reference for the rest of the build.