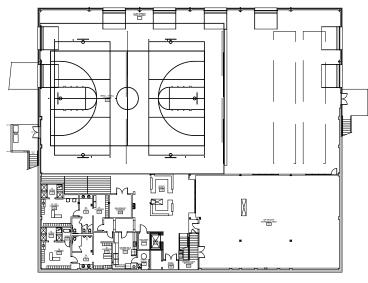

## **Brentwood, TN**

Quest Sport Center, located in the upscale Brentwood/ Cool Springs area of Tennessee was converted into a Class A office space. This conversion added 44,000 square feet of office space. An open and flexible floor plan on the upper level will allow for multiple office arrangement options. The lower level mainly contains the sports center. Exposed ceilings in the gym area, a 6,000 square foot turf training area, a 4,000 square foot weight room, and a 8,000 square foot basketball/volleyball are included in the sports center. The expansion was designed by Collaborative Studio.