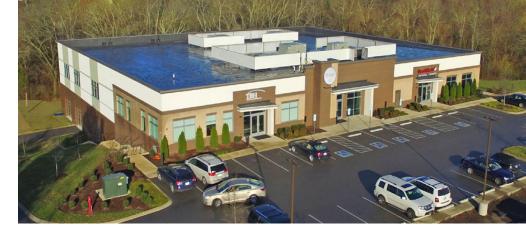

## **Brentwood, TN**

Quest Sport Center, located in the upscale Brentwood/ Cool Springs area of Tennessee was converted into a Class A office space. This conversion added 44,000 square feet of office space. An open and flexible floor plan on the upper level will allow for multiple office arrangement options. The lower level mainly contains the sports center. Exposed ceilings in the gym area, a 6,000 square foot turf training area, a 4,000 square foot weight room, and a 8,000 square foot basketball/volleyball are included in the sports center. The expansion was designed by Collaborative Studio.