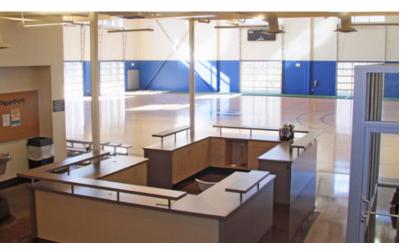

## **Brentwood, TN**

Quest Sport Center, located in the upscale Brentwood/ Cool Springs area of Tennessee was converted into a Class A office space. This conversion added 44,000 square feet of office space. An open and flexible floor plan on the upper level will allow for multiple office arrangement options. The lower level mainly contains the sports center. Exposed ceilings in the gym area, a 6,000 square foot turf training area, a 4,000 square foot weight room, and a 8,000 square foot basketball/volleyball are included in the sports center. The expansion was designed by Collaborative Studio.