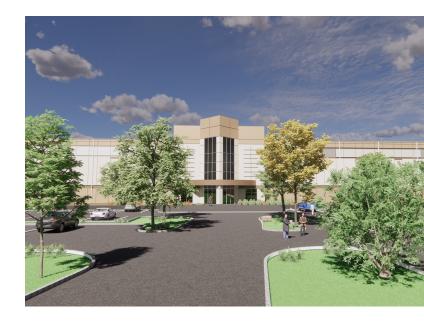

## Hollingsworth Huntsville

Huntsville, AL

Hollingsworth Companies contracted S2A to provide exterior renderings the Huntsville, AL facility location. S2A used the provided cad files to help create the exterior renderings. The renderings include materiality of the facade of the building, landscaping, and other site elements. The photo-realistic renderings helped the contractor to visualize the spatial relationship and get a better understanding of what the materiality will look like before the construction phase.