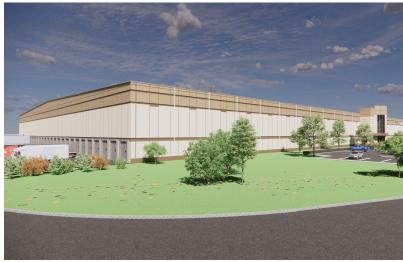

## Hollingsworth Huntsville

Huntsville, AL

Hollingsworth Companies contracted S2A to provide exterior renderings the Huntsville, AL facility location. S2A used the provided cad files to help create the exterior renderings. The renderings include materiality of the facade of the building, landscaping, and other site elements. The photo-realistic renderings helped the contractor to visualize the spatial relationship and get a better understanding of what the materiality will look like before the construction phase.