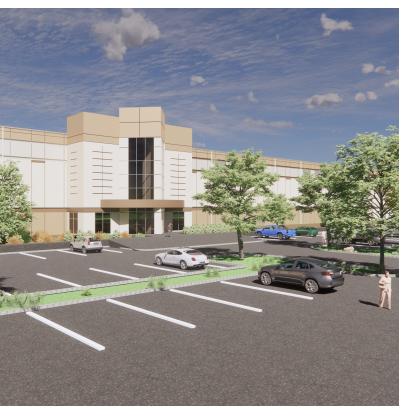

## Hollingsworth Huntsville

Huntsville, AL

Hollingsworth Companies contracted S2A to provide exterior renderings the Huntsville, AL facility location. S2A used the provided cad files to help create the exterior renderings. The renderings include materiality of the facade of the building, landscaping, and other site elements. The photo-realistic renderings helped the contractor to visualize the spatial relationship and get a better understanding of what the materiality will look like before the construction phase.