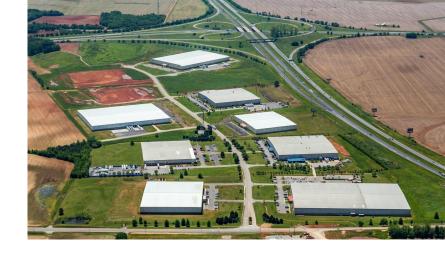

## Hollingsworth Virginia

Prince George, VA

Hollingsworth Companies contracted S2A to provide exterior renderings for the Prince George, VA facility location. S2A used the provided cad files to help create the exterior renderings. The renderings include materiality of the facade of the building, landscaping, and other site elements. The photo-realistic renderings helped the contractor to visualize the spatial relationship and get a better understanding of what the materiality will look like before the construction phase.