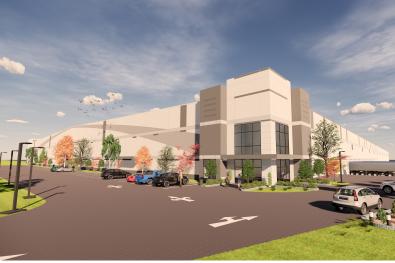

## Hollingsworth Virginia

Prince George, VA

Hollingsworth Companies contracted S2A to provide exterior renderings for the Prince George, VA facility location. S2A used the provided cad files to help create the exterior renderings. The renderings include materiality of the facade of the building, landscaping, and other site elements. The photo-realistic renderings helped the contractor to visualize the spatial relationship and get a better understanding of what the materiality will look like before the construction phase.