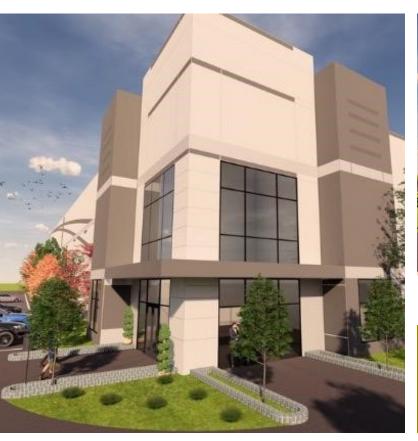

## Hollingsworth Virginia

Prince George, VA

Hollingsworth Companies contracted S2A to provide exterior renderings for the Prince George, VA facility location. S2A used the provided cad files to help create the exterior renderings. The renderings include materiality of the facade of the building, landscaping, and other site elements. The photo-realistic renderings helped the contractor to visualize the spatial relationship and get a better understanding of what the materiality will look like before the construction phase.