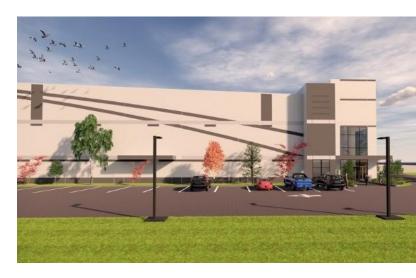

## Hollingsworth Virginia

Prince George, VA

Hollingsworth Companies contracted S2A to provide exterior renderings for the Prince George, VA facility location. S2A used the provided cad files to help create the exterior renderings. The renderings include materiality of the facade of the building, landscaping, and other site elements. The photo-realistic renderings helped the contractor to visualize the spatial relationship and get a better understanding of what the materiality will look like before the construction phase.