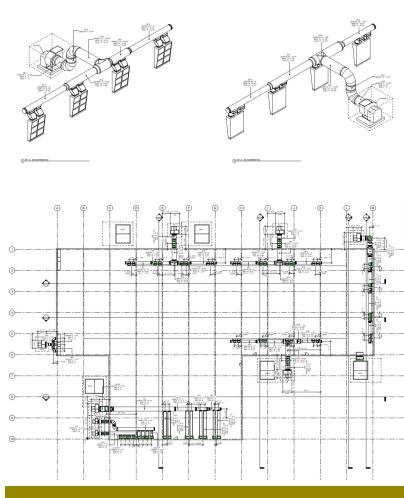

## **Boat Manufacturing Plant**

Madisonville, TN

S2A utilized markups and submittals to create drawings for the renovation of an existing manufacturing plant located in Madisonville, TN. The mechanical and ductwork will support the upgrades of the new boat finishing and repair center. S2A also modeled the architecture/structure of the manufacturing plant. S2A provided permit documentation and any revisions that resulted in as-built conflicts. Additionally, S2A assisted Volunteer Mech in creating revisions for changes made during site meetings and conflicts that arose.