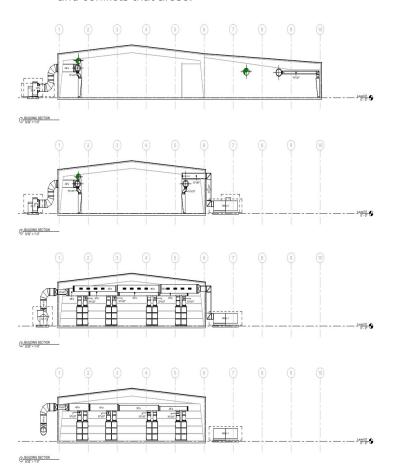

## **Boat Manufacturing Plant**

Madisonville, TN

S2A utilized markups and submittals to create drawings for the renovation of an existing manufacturing plant located in Madisonville, TN. The mechanical and ductwork will support the upgrades of the new boat finishing and repair center. S2A also modeled the architecture/structure of the manufacturing plant. S2A provided permit documentation and any revisions that resulted in as-built conflicts. Additionally, S2A assisted Volunteer Mech in creating revisions for changes made during site meetings and conflicts that arose.