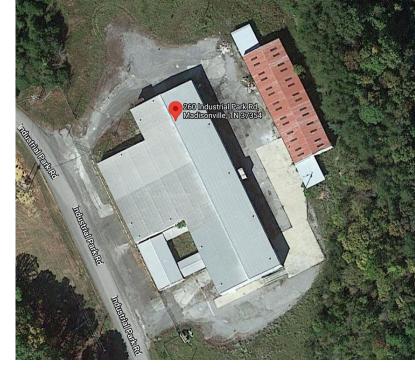

## **Boat Manufacturing Plant**

Madisonville, TN

S2A utilized markups and submittals to create drawings for the renovation of an existing manufacturing plant located in Madisonville, TN. The mechanical and ductwork will support the upgrades of the new boat finishing and repair center. S2A also modeled the architecture/structure of the manufacturing plant. S2A provided permit documentation and any revisions that resulted in as-built conflicts. Additionally, S2A assisted Volunteer Mech in creating revisions for changes made during site meetings and conflicts that arose.