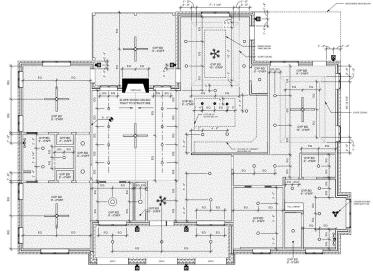

① SOUTH ELEVATION - ENTRY

② NORTH ELEVATION

1/4" = 1"-0"

② MAIN LEVEL REFLECTED CEILING PLAN

**Client John Seiber | Norris, TN** 

**Services** Architectural Modeling and Documentation