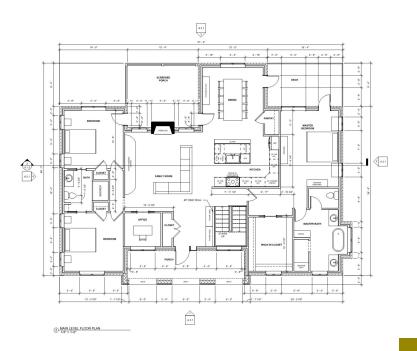

## Norris, TN

S2A was contracted to schematically design a 3,246 Sq. Ft., 2 story residential home for a retired family. The 3-bedroom residence has an entertainment room, crafts room, laundry, multiple covered patios, family room, office, and open floor plan for a large kitchen and dining area. S2A used hand-drawn markups, assisted the client with visualizing the final concept and walked with the contractor for permitting.

① SOUTH ELEVATION - ENTRY

② NORTH ELEVATION

1/4" = 1"-0"

② MAIN LEVEL REFLECTED CEILING PLAN

**Client John Seiber | Norris, TN** 

**Services** Architectural Modeling and Documentation